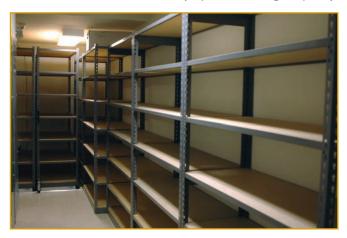

#### After Pipp... Easily Accessible and Completely Organized!!!

#### Storage Solution:

Pipp installed both Mobile and Stationary Shelving Systems which provided a total capacity of 518 cubic feet of storage space to accommodate nearly 200 boxes!!!