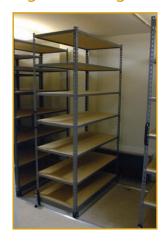

#### **Archival Storage Room - Typical Configuration**

- Mobile Shelving attaches shelving units to mobile carriages creating a single aisle storage configuration
- Stationary Shelving installed along the perimeter walls of storage room
- Perimeter Hardware transforms empty wall space into additional storage space
- Shelving and Storage Room Accessories are available to truly optimize storage capacity

#### **Mobile System Features**

Track Rivet Style Shelving

Manual Handle

2966 Wilson Drive NW · Walker, MI 49534 · P: 800-234-7477 · F: 616-988-4045 · sales@pippmobile.com · www.pippmobile.com · www.pippmobile.com