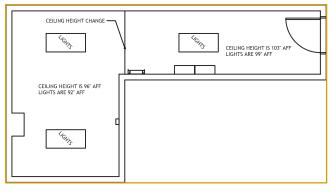

#### **Archival Storage Room - Typical Configuration**

- Mobile Shelving attaches shelving units to mobile carriages creating a single aisle storage configuration
- Stationary Shelving installed along the perimeter walls of storage room
- Perimeter Hardware transforms empty wall space into additional storage space
- Shelving and Storage Room Accessories are available to truly optimize storage capacity

#### Storage Issue:

Archive boxed files and records for a period of 7 years.

#### Banker Box Sizes:

A - 24"D x 15-1/4"W x 10-1/2"H B - 15-1/2"L x 12"W x 10-1/2"H