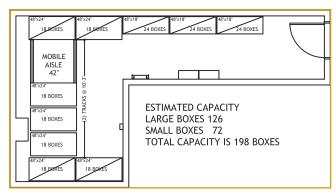

#### After Pipp... Easily Accessible and Completely Organized!!!

#### Storage Solution:

Pipp installed both Mobile and Stationary Shelving Systems which provided a total capacity of 518 cubic feet of storage space to accommodate nearly 200 boxes!!!