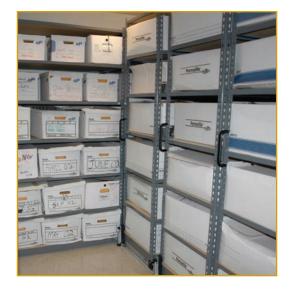

#### After Pipp... Easily Accessible and Completely Organized!!!

#### Storage Solution:

Pipp installed both Mobile and Stationary Shelving Systems which provided a total capacity of 518 cubic feet of storage space to accommodate nearly 200 boxes!!!