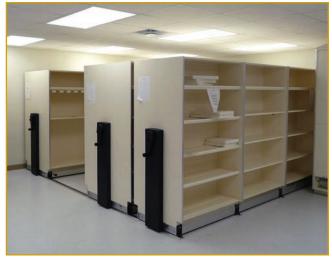

#### Concept

Create more space by compacting storage and eliminating fixed aisles. This, in turn, creates a single aisle system that increases storage capacity by as much as 80% (over traditional configuration).

## **Healthcare Mobile Storage Solutions**

Linen Storage Sterile Storage Filing Storage

2966 Wilson Drive NW • Walker, MI 49534 • P: 800-234-7477 • F: 616-988-4045 • <u>sales@pippmobile.com</u> • <u>www.pippmobile.com</u> • <u>www.pippmobile.com</u> • <u>www.pippmobile.com</u>