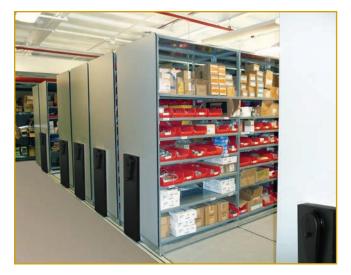

#### Healthcare Mobile Storage Application Opportunities

- ||||| Filing & Media Storage
- ||||| Sterile Storage
- ||||| Archival Record Storage
- **|||||| Supply Storage**
- ||||| Housekeeping Storage

## **Healthcare Mobile Storage Solutions**

**Facilities Department** 

**Pharmacy Storage** 

**Surgical Supply** 

**Archival Boxes** 

**CATH Department Storage** 