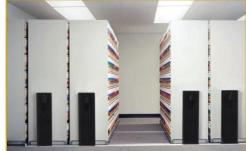

#### Healthcare Mobile Storage Application Opportunities

- ||||| Filing & Media Storage
- ||||| Sterile Storage
- ||||| Archival Record Storage
- **|||||| Supply Storage**
- ||||| Housekeeping Storage

#### Concept

Create more space by compacting storage and eliminating fixed aisles. This, in turn, creates a single aisle system that increases storage capacity by as much as 80% (over traditional configuration).