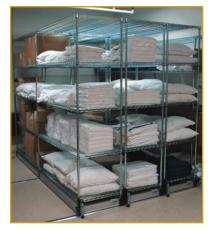

#### Healthcare Mobile Storage Application Opportunities

- ||||| Filing & Media Storage
- ||||| Sterile Storage
- ||||| Archival Record Storage
- **|||||| Supply Storage**
- ||||| Housekeeping Storage

#### Concept

Create more space by compacting storage and eliminating fixed aisles. This, in turn, creates a single aisle system that increases storage capacity by as much as 80% (over traditional configuration).