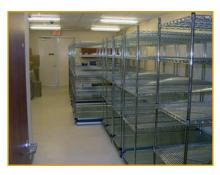

#### Healthcare Mobile Storage Application Opportunities

- ||||| Filing & Media Storage
- ||||| Sterile Storage
- ||||| Archival Record Storage
- **|||||| Supply Storage**
- ||||| Housekeeping Storage

#### Concept

Create more space by compacting storage and eliminating fixed aisles. This, in turn, creates a single aisle system that increases storage capacity by as much as 80% (over traditional configuration).