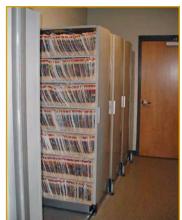

#### Healthcare Mobile Storage Application Opportunities

- ||||| Filing & Media Storage
- ||||| Sterile Storage
- ||||| Archival Record Storage
- **|||||| Supply Storage**
- ||||| Housekeeping Storage

#### Concept

Create more space by compacting storage and eliminating fixed aisles. This, in turn, creates a single aisle system that increases storage capacity by as much as 80% (over traditional configuration).