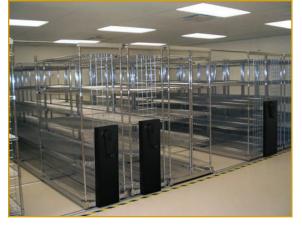

#### Healthcare Mobile Storage Application Opportunities

- ||||| Filing & Media Storage
- ||||| Sterile Storage
- ||||| Archival Record Storage
- **|||||| Supply Storage**
- ||||| Housekeeping Storage

#### Concept

Create more space by compacting storage and eliminating fixed aisles. This, in turn, creates a single aisle system that increases storage capacity by as much as 80% (over traditional configuration).