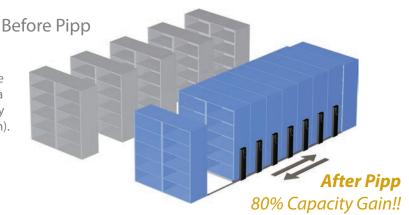

## Concept

Create more space by compacting storage and eliminating fixed aisles. This, in turn, creates a single aisle system that increases storage capacity by as much as 80% (over traditional configuration).