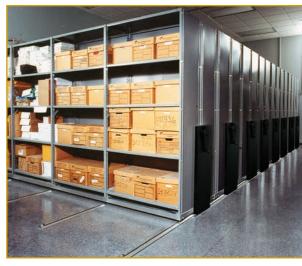

## Concept

Create more space by compacting storage and eliminating fixed aisles. This, in turn, creates a single aisle system that increases storage capacity by as much as 80% (over traditional configuration).

# Records Management & Archive Mobile Storage System Options

Lateral Manual Mobile System

Compacting Manual Mobile System

Mechanical-Assist Mobile System

2966 Wilson Drive NW Walker, MI 49534 P: 800-234-7477 F: 616-988-4045 sales@pippmobile.com www.pippmobile.com www.pippmobile.com