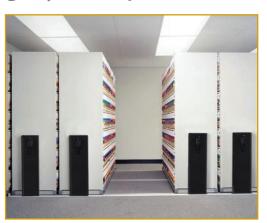

## Concept

Create more space by compacting storage and eliminating fixed aisles. This, in turn, creates a single aisle system that increases storage capacity by as much as 80% (over traditional configuration).

# Records Management & Archive Mobile Storage System Options

Lateral Manual Mobile System

Compacting Manual Mobile System

Mechanical-Assist Mobile System

2966 Wilson Drive NW Walker, MI 49534 P: 800-234-7477 F: 616-988-4045 sales@pippmobile.com www.pippmobile.com www.pippmobile.com