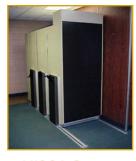

## Concept

Create more space by compacting storage and eliminating fixed aisles. This, in turn, creates a single aisle system that increases storage capacity by as much as 80% (over traditional configuration).