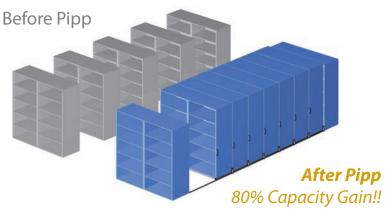

## Concept

Create more space by compacting storage and eliminating fixed aisles. This, in turn, creates a single aisle system that increases storage capacity by as much as 80% (over traditional configuration).