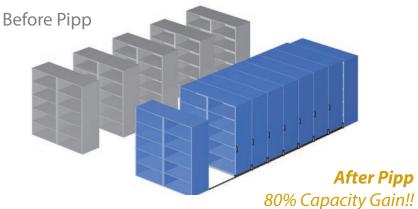

# Concept

Create more space by compacting storage and eliminating fixed aisles. This, in turn, creates a single aisle system that increases storage capacity by as much as 80% (over traditional configuration).