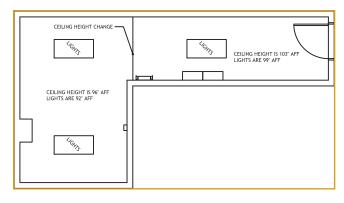

hat increases storage capacity by as much as 80% (over traditional configuration).



## **Archival Storage Room - Typical Configuration**

- ||||| Mobile Shelving attaches shelving units to mobile carriages creating a single aisle storage configuration
- Stationary Shelving installed along the perimeter walls of storage room
- Perimeter Hardware transforms empty wall space into additional storage space
- Shelving and Storage Room Accessories are available to truly optimize storage capacity





### **Mobile System Features**









Track

Rivet Style Shelving

Manual Handle

Mobile Carriage



2966 Wilson Drive NW • Walker, MI 49534 •

P: 800-234-7477 • F: 616-988-4045 •

sales@pippmobile.com

www.pippmobile.com • www.denstor.com

## Archival Storage Room Case Study

## Before Pipp...



#### Storage Issue:

Archive boxed files and records for a period of 7 years.

#### Banker Box Sizes:

A - 24"D x 15-1/4"W x 10-1/2"H B-15-1/2"L x 12"W x 10-1/2"H





# After Pipp... Easily Accessible and Completely Organized!!!



#### *Storage Solution:*

Pipp installed both Mobile and Stationary Shelving Systems which provided a total capacity of 518 cubic feet of storage space to accommodate nearly 200 boxes!!!