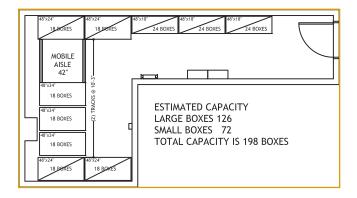

#### *Storage Solution:*

Pipp installed both Mobile and Stationary Shelving Systems which provided a total capacity of 518 cubic feet of storage space to accommodate nearly 200 boxes!!!