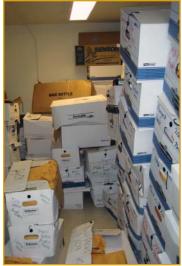

## Before Pipp...

#### Storage Issue:

Archive boxed files and records for a period of 7 years.

#### Banker Box Sizes:

A - 24"D x 15-1/4"W x 10-1/2"H B-15-1/2"L x 12"W x 10-1/2"H