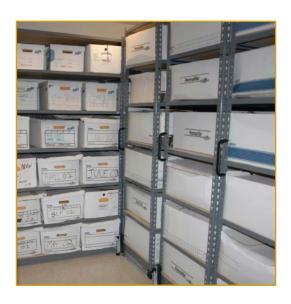

# After Pipp... Easily Accessible and Completely Organized!!!

#### *Storage Solution:*

Pipp installed both Mobile and Stationary Shelving Systems which provided a total capacity of 518 cubic feet of storage space to accommodate nearly 200 boxes!!!