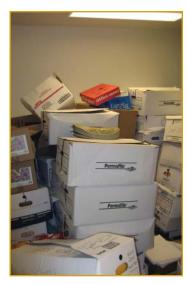

## Before Pipp...

#### Storage Issue:

Archive boxed files and records for a period of 7 years.

#### Banker Box Sizes:

A - 24"D x 15-1/4"W x 10-1/2"H B-15-1/2"L x 12"W x 10-1/2"H