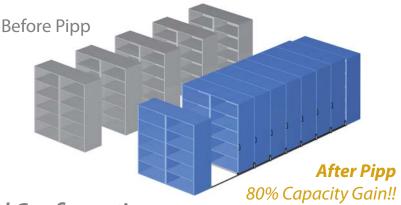

### Concept

Create more space by compacting storage and eliminating fixed aisles. This, in turn, creates a single aisle system that increases storage capacity by as much as 80% (over traditional configuration).

## Before Pipp...

# After Pipp... Easily Accessible and Completely Organized!!!