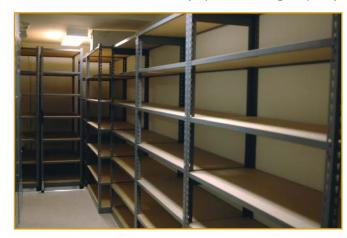

## **Archival Storage Room - Typical Configuration**

- ||||| Mobile Shelving attaches shelving units to mobile carriages creating a single aisle storage configuration
- Stationary Shelving installed along the perimeter walls of storage room
- Perimeter Hardware transforms empty wall space into additional storage space
- Shelving and Storage Room Accessories are available to truly optimize storage capacity

### **Mobile System Features**

Track

Rivet Style Shelving

Manual Handle

Mobile Carriage

2966 Wilson Drive NW • Walker, MI 49534 •

P: 800-234-7477 • F: 616-988-4045 •

sales@pippmobile.com

#### *Storage Solution:*

Pipp installed both Mobile and Stationary Shelving Systems which provided a total capacity of 518 cubic feet of storage space to accommodate nearly 200 boxes!!!