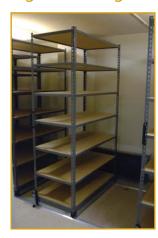

## **Archival Storage Room - Typical Configuration**

- ||||| Mobile Shelving attaches shelving units to mobile carriages creating a single aisle storage configuration
- Stationary Shelving installed along the perimeter walls of storage room
- Perimeter Hardware transforms empty wall space into additional storage space
- Shelving and Storage Room Accessories are available to truly optimize storage capacity

### **Mobile System Features**

Track

Rivet Style Shelving

Manual Handle

Mobile Carriage

2966 Wilson Drive NW • Walker, MI 49534 •

P: 800-234-7477 • F: 616-988-4045 •

sales@pippmobile.com